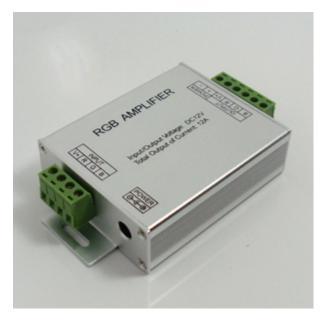

# **Product Specifications**

# EFFECT MODUL ZESILOVAC

## Summarization

RGB amplifier applies to all the voltage-controlled LED controller in our company, it can receives PWM(Pulse Width Modulation), each time add one RGB amplifier, the connecting number of led will be more than twice, in theory, numerous RGB amplifiers can be connected.

## **Technical parameters**

- working temperature: -20-60°C
- supply voltage: DC5V, 12V, 18V, 24V optional (Specify the required voltage on order form)
- output: 3 channels
- connection mode: common anode
- external dimension:L105 x W65 x H25mm
- packing size: L122 X W85 X H42mm
- net weight: 115g
- gross weight: 145g
- static power consumption: <1W
- output current:<4A(each channel)
- output power: 5V:<60W, 12V:<144W, 24V:<288W