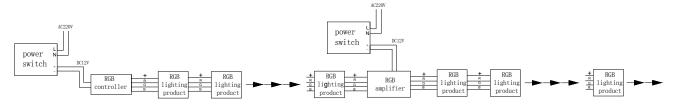

# **Technical Application**

structure one:serial connection,two or more power switch.

#### structure two:serial connection,one power switch.