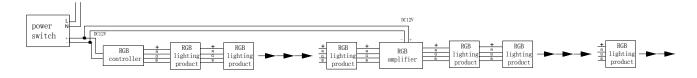

### structure three: parallel connection, one power switch.

#### structure four: parallel, two or more power switch.