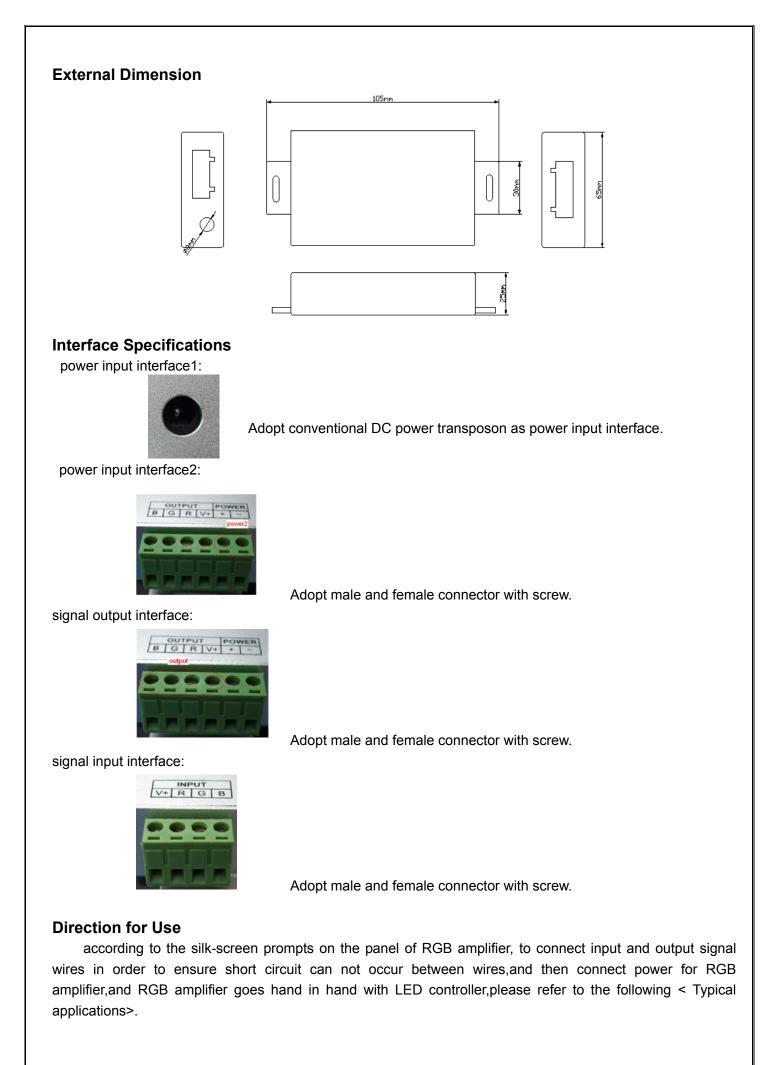

## **Technical parameters**

- working temperature: -20-60°C
- supply voltage: DC5V, 12V, 18V, 24V optional (Specify the required voltage on order form)
- output: 3 channels
- connection mode: common anode
- external dimension:L105 x W65 x H25mm
- packing size: L122 X W85 X H42mm
- net weight: 115g
- gross weight: 145g
- static power consumption: <1W
- output current:<4A(each channel)
- output power: 5V:<60W, 12V:<144W, 24V:<288W