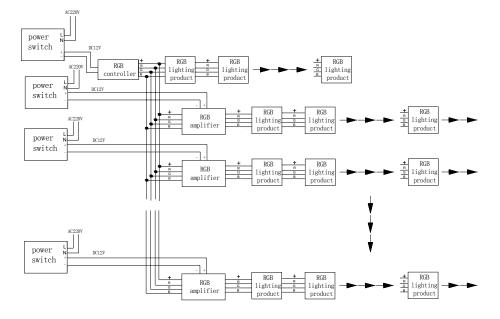

# **Technical Application**

structure one:serial connection,two or more power switch.

#### structure four: parallel, two or more power switch.