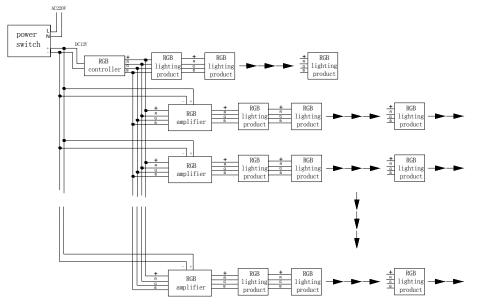

#### structure two:serial connection,one power switch.

### structure three: parallel connection, one power switch.